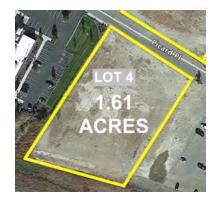

#### Lot 4

Price: \$526,000

1.61 acre lot with great visibility from I-82, 1/4 mile from exit 69. Adjacent to the interstate and Apple Valley Dental. Other nearby businesses include Grand Cinemas (12-screens), Fodor Chiropractic, Quality Inn, Panda Garden, Columbia Electrical Supply, Panda Garden, Burger King, Denny's, and Best Western Plus Grapevine Inn. Two additional adjacent pads are available (all three totaling 4.2 acres).

Price: \$526,000
Property Type: Land
Property Subtype: Business
Proposed Use: Retail
Sale Type: Investment

Total Lot Size: 1.61 AC
No. Lots:

Zoning Description: B-1

APN / Parcel ID: 23103232430

Looking North from Picard Place