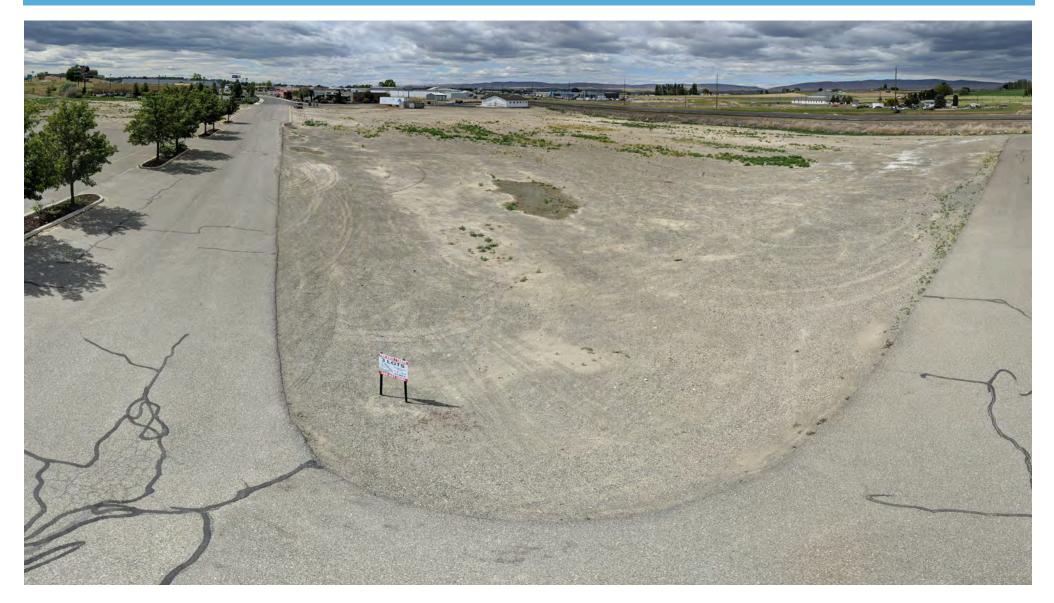

# NKA Picard Place - Lots 1 & 2

Looking North from Picard Place

Looking NW From Grand Cinemas Parking Lot

Looking West from Grand Cinemas Parking Lot

Looking Southwest from Picard Place

Looking Southwest from Picard Place