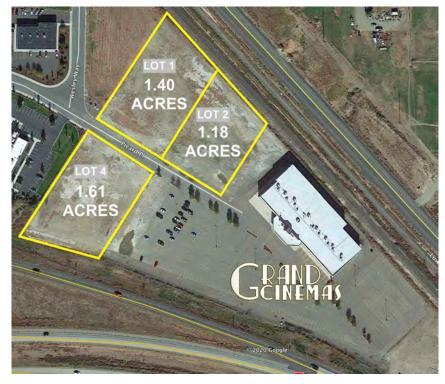

#### Lot 1

Price: \$336,000

1.40 acre lot with great visibility from I-82, 1/4 mile from exit 69. Nearby businesses include Fodor Chiropractic, Apple Valley Dental, Grand Cinemas (12-screens), Quality Inn, Panda Garden, Columbia Electrical Supply, Panda Garden, Burger King, Denny's, and Best Western Plus Grapevine Inn. Two additional adjacent pads are available (all three totaling 4.2 acres).

#### Lot 2

Price: \$283,000

1.18 acre lot with great visibility from I-82, 1/4 mile from exit 69. Adjacent to Grand Cinemas (12-screens). Other nearby businesses include Fodor Chiropractic, Apple Valley Dental, Quality Inn, Panda Garden, Columbia Electrical Supply, Panda Garden, Burger King, Denny's, and Best Western Plus Grapevine Inn. Two additional adjacent pads are available (all three totaling 4.2 acres).

#### Lot 4

Price: \$526,000

1.61 acre lot with great visibility from I-82, 1/4 mile from exit 69. Adjacent to the interstate and Apple Valley Dental. Other nearby businesses include Grand Cinemas (12-screens), Fodor Chiropractic, Quality Inn, Panda Garden, Columbia Electrical Supply, Panda Garden, Burger King, Denny's, and Best Western Plus Grapevine Inn. Two additional adjacent pads are available (all three totaling 4.2 acres).