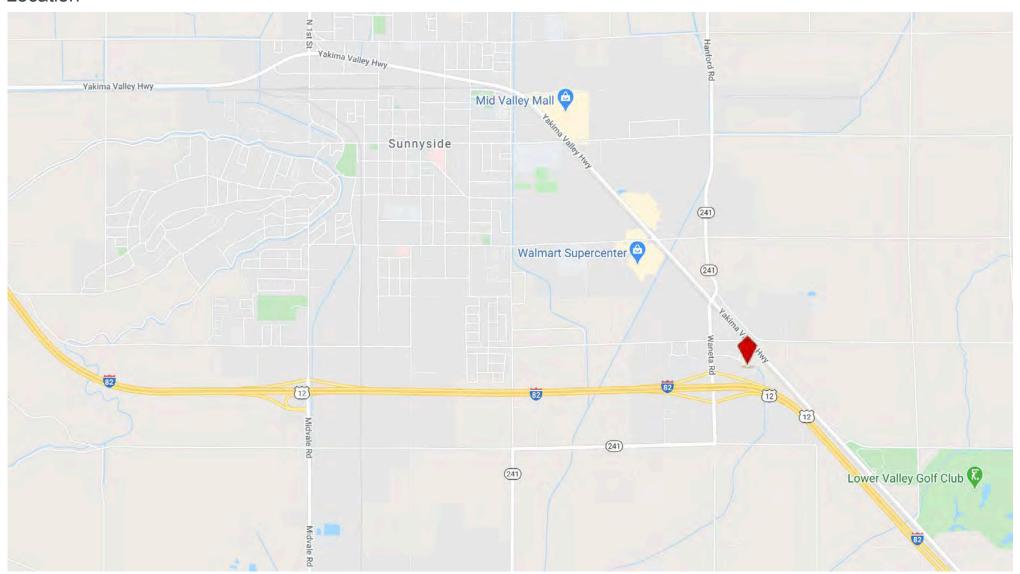

Chiropractic, Quality Inn, Panda Garden, Columbia Electrical Supply, Panda Garden, Burger King, Denny's, and Best Western Plus Grapevine Inn. Two additional adjacent pads are available (all three totaling 4.2 acres).

Price: \$526,000
Property Type: Land
Property Subtype: Business
Proposed Use: Retail
Sale Type: Investment

Total Lot Size: 1.61 AC
No. Lots:

Zoning Description: B-1

APN / Parcel ID: 23103232430



Looking North from Picard Place

# NKA Picard Place - Lots 1 & 2





Looking North from Picard Place



Looking NW From Grand Cinemas Parking Lot



Looking West from Grand Cinemas Parking Lot



Looking Southwest from Picard Place



Looking Southwest from Picard Place

### **Picard Place / Grand Cinemas Lots**

### icard Place / Wesley Way, Sunnyside, WA 98944

### Location



### **Picard Place / Grand Cinemas Lots**

#### **Nearby Businesses & Contact Information**



#### **Contact Information:**

William (Wes) Hallett Daniel Fredrickson (509) 837-5505

office@landstarnw.com

LandStarNW, LLC 6005 Burden Blvd Suite 106 Pasco, WA 99301