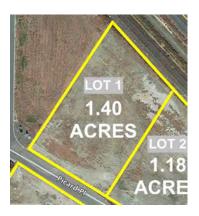

#### Lot 1

Price: \$336,000

1.40 acre lot with great visibility from I-82, 1/4 mile from exit 69. Nearby businesses include Fodor Chiropractic, Apple Valley Dental, Grand Cinemas (12-screens), Quality Inn, Panda Garden, Columbia Electrical Supply, Panda Garden, Burger King, Denny's, and Best Western Plus Grapevine Inn. Two additional adjacent pads are available (all three totaling 4.2 acres).

#### Lot 2

Price: \$283,000

1.18 acre lot with great visibility from I-82, 1/4 mile from exit 69. Adjacent to Grand Cinemas (12-screens). Other nearby businesses include Fodor Chiropractic, Apple Valley Dental, Quality Inn, Panda Garden, Columbia Electrical Supply, Panda Garden, Burger King, Denny's, and Best Western Plus Grapevine Inn. Two additional adjacent pads are available (all three totaling 4.2 acres).