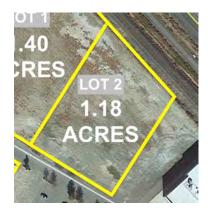

#### Lot 1

Price: \$336,000

1.40 acre lot with great visibility from I-82, 1/4 mile from exit 69. Nearby businesses include Fodor Chiropractic, Apple Valley Dental, Grand Cinemas (12-screens), Quality Inn, Panda Garden, Columbia Electrical Supply, Panda Garden, Burger King, Denny's, and Best Western Plus Grapevine Inn. Two additional adjacent pads are available (all three totaling 4.2 acres).

#### Lot 2

Price: \$283,000

1.18 acre lot with great visibility from I-82, 1/4 mile from exit 69. Adjacent to Grand Cinemas (12-screens). Other nearby businesses include Fodor Chiropractic, Apple Valley Dental, Quality Inn, Panda Garden, Columbia Electrical Supply, Panda Garden, Burger King, Denny's, and Best Western Plus Grapevine Inn. Two additional adjacent pads are available (all three totaling 4.2 acres).