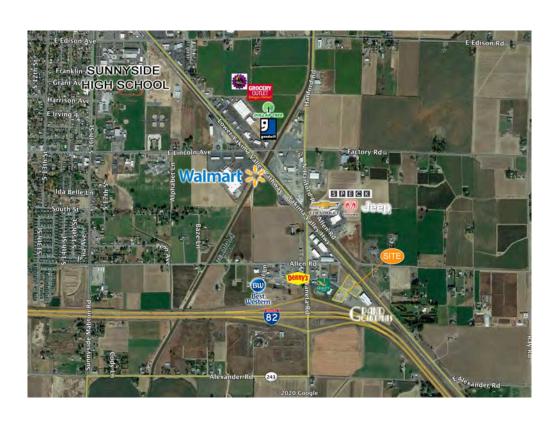

# 1.2 - 4.2 Acres at Sunnyside's Main Entrance!

-Great Highway Access, just off I-82 at exit 69!
-Next to Grand Cinemas (12 Screens)!

Picard Place / Wesley Way, Sunnyside, WA 98944

### Location

#### **Nearby Businesses & Contact Information**