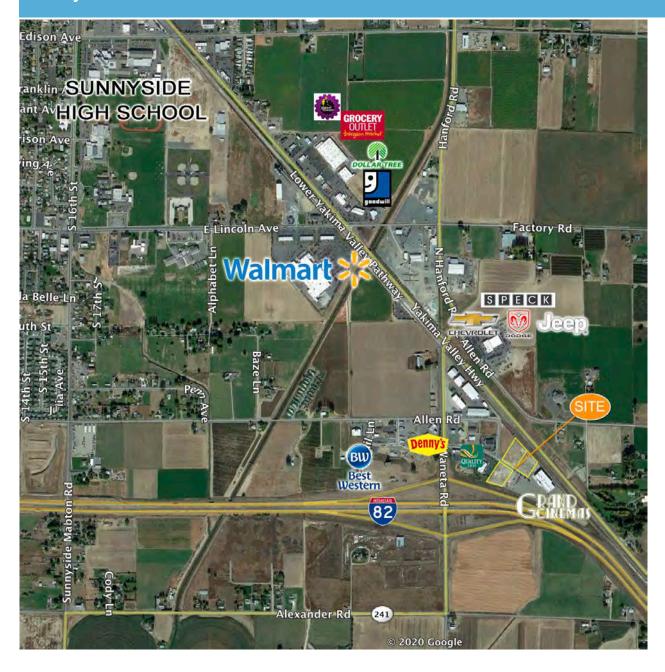

, Denny's, and Best Western Plus Grapevine Inn. Two additional adjacent pads are available (all three totaling 4.2 acres).

Price: \$526,000
Property Type: Land
Property Subtype: Business
Proposed Use: Retail
Sale Type: Investment

Total Lot Size: 1.61 AC
No. Lots:

Zoning Description: B-1

APN / Parcel ID: 23103232430



Looking North from Picard Place

# NKA Picard Place - Lots 1 & 2





Looking North from Picard Place



Looking NW From Grand Cinemas Parking Lot



Looking West from Grand Cinemas Parking Lot



Looking Southwest from Picard Place



Looking Southwest from Picard Place

### **Picard Place / Grand Cinemas Lots**

### icard Place / Wesley Way, Sunnyside, WA 98944

### Location



### **Picard Place / Grand Cinemas Lots**

#### **Nearby Businesses & Contact Information**



#### **Contact Information:**

William (Wes) Hallett Daniel Fredrickson (509) 837-5505

office@landstarnw.com

LandStarNW, LLC 6005 Burden Blvd Suite 106 Pasco, WA 99301