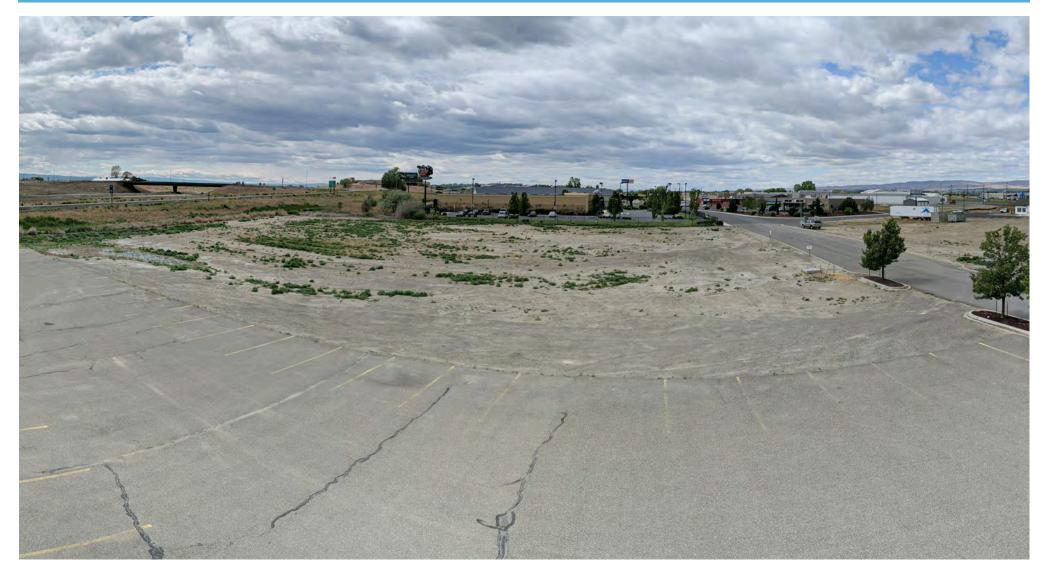

# NKA Picard Place - Lots 1 & 2

Looking North from Picard Place

Looking NW From Grand Cinemas Parking Lot

Looking West from Grand Cinemas Parking Lot

Looking Southwest from Picard Place

Looking Southwest from Picard Place