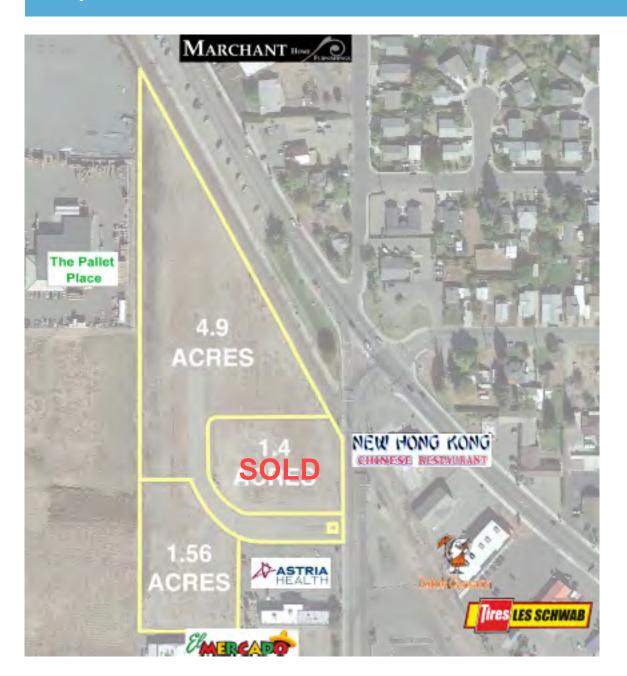

### ŠÍÁS

Price: \$186,000

1.56 acre lot in the heart of Grandview at Euclid and Wine Country Roads! Lot borders El Mercado Supermarket and Astria Health. Nearby businesses include New Hong Kong Chinese Restaurant, Little Caesars, Marchant Home Furnishings and Les Schwab. Two additional adjacent pads are available (all three totaling 7.91 acres).

### Š[ 04

Price: \$431,000

4.95 acre lot in the heart of Grandview at Euclid and Wine Country Roads! Lot borders Astria Health. Nearby businesses include The Pallet Place, New Hong Kong Chinese Restaurant, El Mercado Supermarket, Little Caesars, Marchant Home Furnishings and Les Schwab. Two additional adjacent pads are available (all three totaling 7.91 acres).