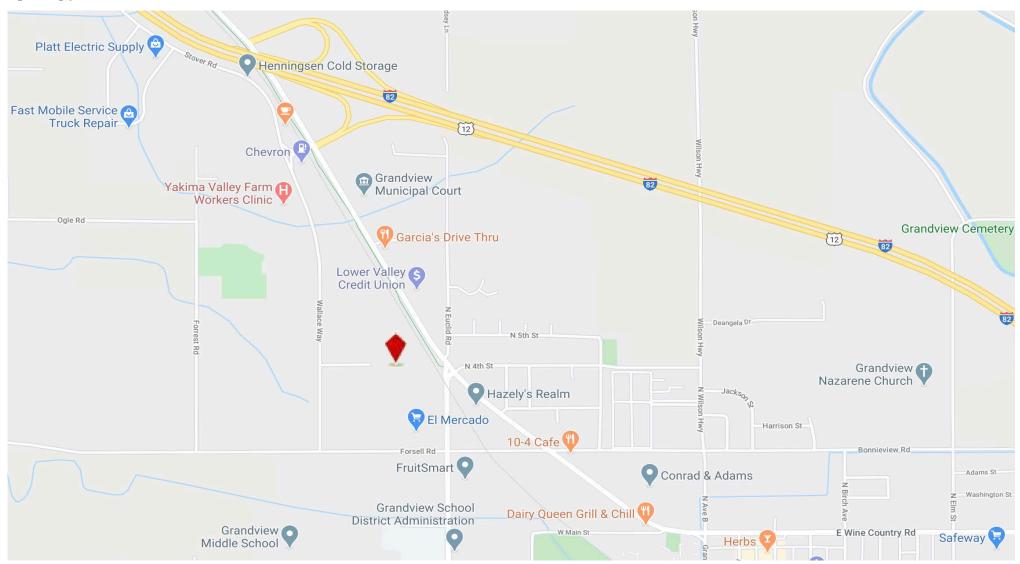

| 1                                                                      |
| Z[} ā] * ÁÖ^ • &¦ ā] cā[} kÁ                                                                                 | M-1                                                                    |
| ŒÚÞÁÐÁÚæ}&^ ÁÆÖK                                                                                             | 23091544404                                                            |

# **NKA Grandview - Lot 3**

NKA Grandview, WA 98930





KŠ[ [ \ ∄ \* ÁW toward Lot from Driveway

# **NKA Grandview - Lot 4**

### NKA Grandview, WA 98930



Looking N along access road





Looking South Looking W from access road

# **Euclid / Wine Country Lots**

### NKA Grandview, WA 98930

## Š[ & 2007] }



# **Euclid / Wine Country Lots**

### **Nearby Businesses & Contact Information**



### **Contact Information:**

William (Wes) Hallett Daniel Fredrickson (509) 837-5505

office@landstarnw.com

**LandStarNW**, ššô 6005 Burden Blvd Suite 106 Pasco, WA 99301