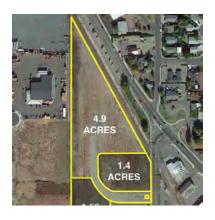

### Š[ 04

Price: \$431,000

4.95 acre lot in the heart of Grandview at Euclid and Wine Country Roads! Lot borders Astria Health. Nearby businesses include The Pallet Place, New Hong Kong Chinese Restaurant, El Mercado Supermarket, Little Caesars, Marchant Home Furnishings and Les Schwab. Two additional adjacent pads are available (all three totaling 7.91 acres).