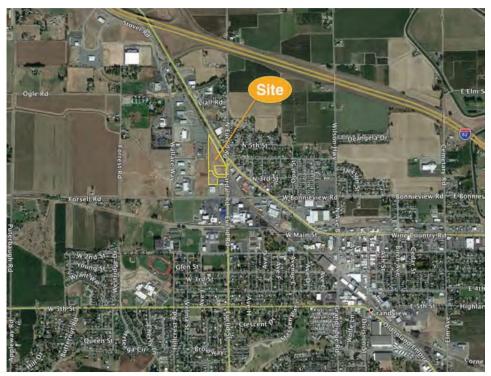

# **Euclid Street / Wine Country Road Lots**

N Euclid St. and Wine Country RdÊGrandviewÊÁVAÁ98930

In the heart of Grandview's Business and Industry District!

Convenient Highway Access, High-Traffic Corner at Euclid/Wine Country

# **Euclid / Wine Country Lots**