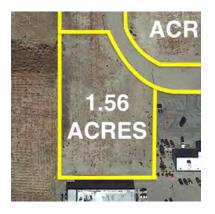

### ŠÍÁS

Price: \$186,000

1.56 acre lot in the heart of Grandview at Euclid and Wine Country Roads! Lot borders El Mercado Supermarket and Astria Health. Nearby businesses include New Hong Kong Chinese Restaurant, Little Caesars, Marchant Home Furnishings and Les Schwab. Two additional adjacent pads are available (all three totaling 7.91 acres).