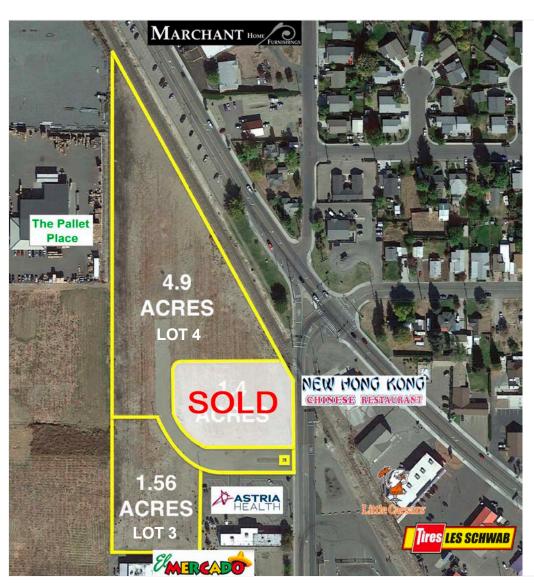

# **Euclid Street / Wine Country Road Lots**

N Euclid St. and Wine Country RdÊGrandviewÊÁVAÁ98930

In the heart of Grandview's Business and Industry District!

Convenient Highway Access, High-Traffic Corner at Euclid/Wine Country

### ŠÍÁS

Price: \$186,000

1.56 acre lot in the heart of Grandview at Euclid and Wine Country Roads! Lot borders El Mercado Supermarket and Astria Health. Nearby businesses include New Hong Kong Chinese Restaurant, Little Caesars, Marchant Home Furnishings and Les Schwab. Two additional adjacent pads are available (all three totaling 7.91 acres).

### Š[ 04

Price: \$431,000

4.95 acre lot in the heart of Grandview at Euclid and Wine Country Roads! Lot borders Astria Health. Nearby businesses include The Pallet Place, New Hong Kong Chinese Restaurant, El Mercado Supermarket, Little Caesars, Marchant Home Furnishings and Les Schwab. Two additional adjacent pads are available (all three totaling 7.91 acres).