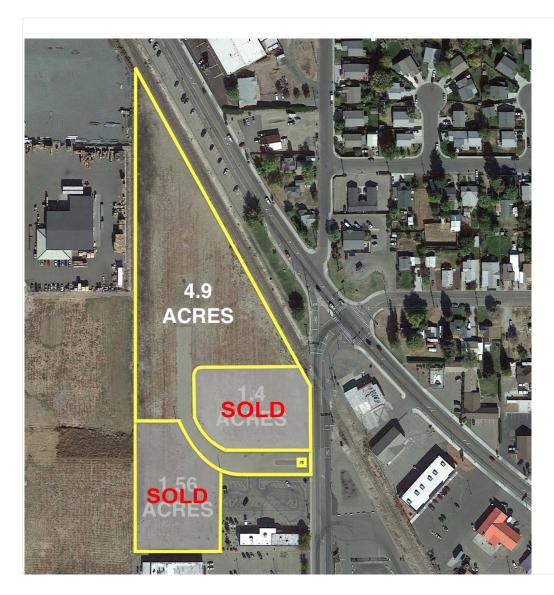

## Š[ 04

Price: \$474,999

4.95 acre lot in the heart of Grandview at Euclid and Wine Country Roads (Euclid St. / Plaza Way)! Lot borders Astria Health. Nearby businesses include The Pallet Place, New Hong Kong Chinese Restaurant, El Mercado Supermarket, Little Caesars, Marchant Home Furnishings and Les Schwab. Ú¦ã&^K \$474,999
Ú¦[]^¦ĉÁ/^]^KÁ Land
Ú¦[]^¦ĉÁ/)^AÉ Industrial
Ú¦[][•^åÁ/V•^KÁ Industrial
Úà‡^Á/^]^K Investment
V[æ‡/Š[æÁ/Jā^KÁ 4.95 AC
Þ[ÆŠ[æK 1
Z[}¾\*ÁÖ^•&¼₫æ¼}KÁ M-1
ŒÚÞÁÐÁJæ&\*/ÁÖK 23091544404