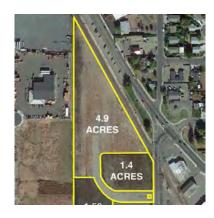

## Š[ 04

Price: \$474,999

4.95 acre lot in the heart of Grandview at Euclid and Wine Country Roads (Euclid St. / Plaza Way)! Lot borders Astria Health. Nearby businesses include The Pallet Place, New Hong Kong Chinese Restaurant, El Mercado Supermarket, Little Caesars, Marchant Home Furnishings and Les Schwab. Ú¦ã&^K \$474,999
Ú¦[]^¦ĉÁ/^]^KÁ Land
Ú¦[]^¦ĉÁ/)^AÉ Industrial
Ú¦[][•^åÁ/V•^KÁ Industrial
Úà‡^Á/^]^K Investment
V[æ‡/Š[æÁ/Jā^KÁ 4.95 AC
Þ[ÆŠ[æK 1
Z[}¾\*ÁÖ^•&¼₫æ¼}KÁ M-1
ŒÚÞÁÐÁJæ&\*/ÁÖK 23091544404