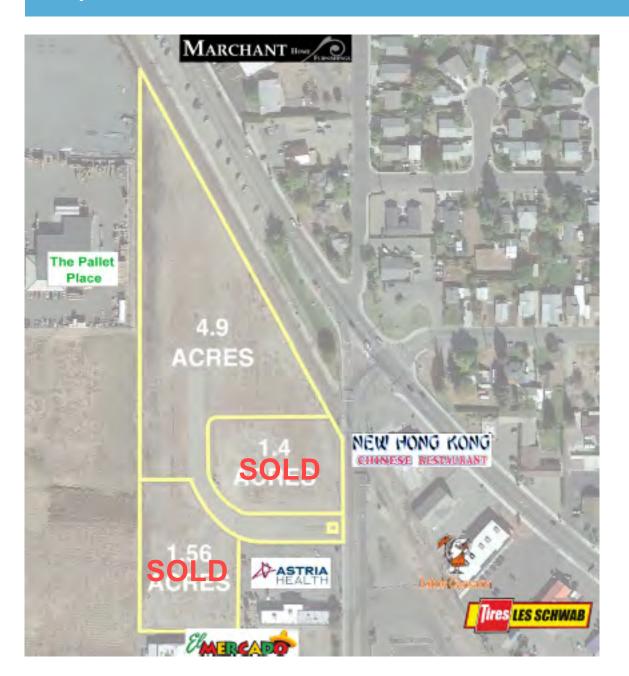

## Š[ 04

Price: \$474,999

4.95 acre lot in the heart of Grandview at Euclid and Wine Country Roads (Euclid St. / Plaza Way)! Lot borders Astria Health. Nearby businesses include The Pallet Place, New Hong Kong Chinese Restaurant, El Mercado Supermarket, Little Caesars, Marchant Home Furnishings and Les Schwab. Ú¦ã&^K \$474,999
Ú¦[]^¦ĉÁ/^]^KÁ Land
Ú¦[]^¦ĉÁ/)^AÉ Industrial
Ú¦[][•^åÁ/V•^KÁ Industrial
Úà‡^Á/^]^K Investment
V[æ‡/Š[æÁ/Jā^KÁ 4.95 AC
Þ[ÆŠ[æK 1
Z[}¾\*ÁÖ^•&¼₫æ¼}KÁ M-1
ŒÚÞÁÐÁJæ&\*/ÁÖK 23091544404