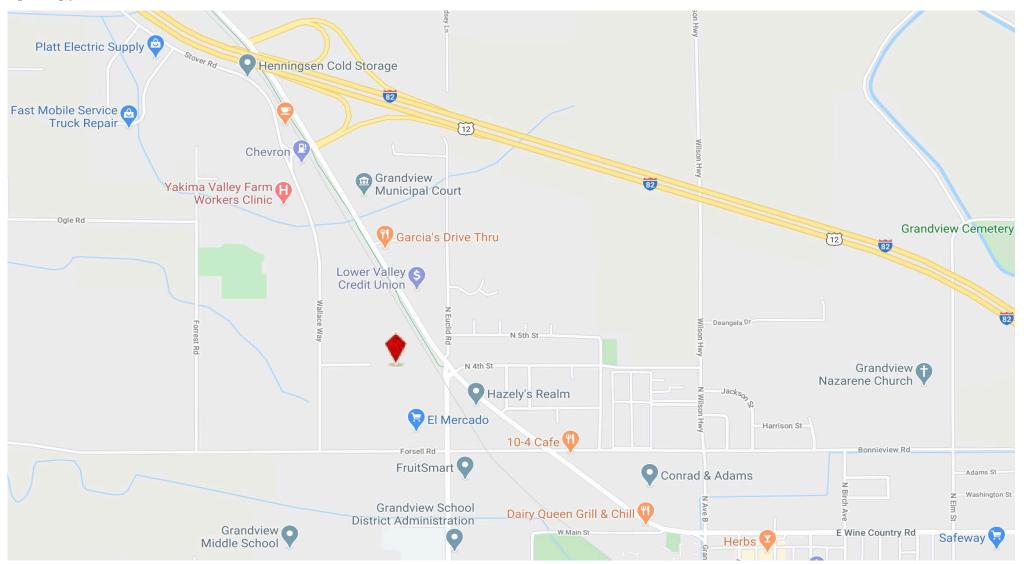

a Way Lots - July 2022**

#### NKA Grandview, WA 98930



## Š[ 04

Price: \$474,999

4.95 acre lot in the heart of Grandview at Euclid and Wine Country Roads (Euclid St. / Plaza Way)! Lot borders Astria Health. Nearby businesses include The Pallet Place, New Hong Kong Chinese Restaurant, El Mercado Supermarket, Little Caesars, Marchant Home Furnishings and Les Schwab. Ú¦ã&^K \$474,999
Ú¦[]^¦ĉÁ/^]^KÁ Land
Ú¦[]^¦ĉÁ/)^AÉ Industrial
Ú¦[][•^åÁ/V•^KÁ Industrial
Úà‡^Á/^]^K Investment
V[æ‡/Š[æÁ/Jā^KÁ 4.95 AC
Þ[ÆŠ[æK 1
Z[}¾\*ÁÖ^•&¼₫æ¼}KÁ M-1
ŒÚÞÁÐÁJæ&\*/ÁÖK 23091544404

## **NKA Grandview - Lot 4**

#### NKA Grandview, WA 98930



Looking N along access road





Looking South Looking W from access road

## **Euclid / Plaza Way Lots**

#### **Euclid / Plaza Way Lots, WA 98930**

### Š[ & 2007] }



# **Euclid / Wine Country Lots**

#### **Nearby Businesses & Contact Information**



#### **Contact Information:**

William (Wes) Hallett Daniel Fredrickson (509) 837-5505

office@landstarnw.com

**LandStarNW**, ššô 6005 Burden Blvd Suite 106 Pasco, WA 99301