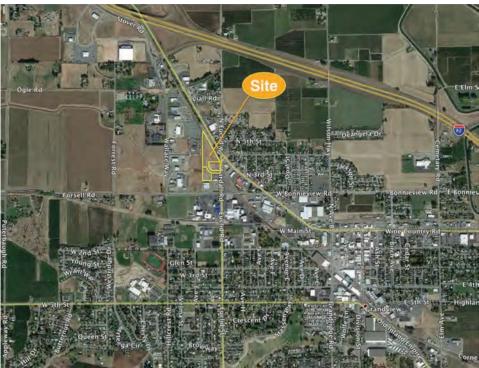

# **Euclid Street / Wine Country Road Lots**

N Euclid St. and Plaza WayÊGrandviewÊWA/98930

In the heart of Grandview's Business and Industry District!

Convenient Highway Access, High-Traffic Corner at Euclid/Wine Country

## Š[ 04

Price: \$474,999

4.95 acre lot in the heart of Grandview at Euclid and Wine Country Roads (Euclid St. / Plaza Way)! Lot borders Astria Health. Nearby businesses include The Pallet Place, New Hong Kong Chinese Restaurant, El Mercado Supermarket, Little Caesars, Marchant Home Furnishings and Les Schwab. Ú¦ã&^K \$474,999
Ú¦[]^¦ĉÁ/^]^KÁ Land
Ú¦[]^¦ĉÁ/)^AÉ Industrial
Ú¦[][•^åÁ/V•^KÁ Industrial
Úà‡^Á/^]^K Investment
V[æ‡/Š[æÁ/Jā^KÁ 4.95 AC
Þ[ÆŠ[æK 1
Z[}¾\*ÁÖ^•&¼₫æ¼}KÁ M-1
ŒÚÞÁÐÁJæ&\*/ÁÖK 23091544404