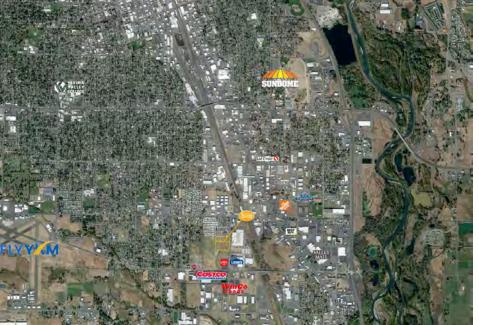

### LandStar NW, LLC

# **Longfibre Lots**

2018-2020 Longfibre Rd, Union Gap, WA 98903



Fantastic Development Opportunity!

Land available in the Commercial/Retail hub of South Yakima / Union Gap!



### **Longfibre Lots**

#### 2018 Longfibre Rd, Union Gap, WA 98903



#### Lot 2

Price: Call for price

3.4 acre lot (North Parcel) on Longfibre Road just north of West Valley Mall Boulevard. Nearby businesses include Keystone Paper and Packaging, Bud Clary Toyota of Yakima, Lowe's Home Improvement, Costco Wholesale, Winco Foods. Only five minutes away from Valley Mall and the Yakima Air Terminal! One additional adjacent pads is available (both totaling 10.4 acres). Price: Call for price

Property Type:
Property Subtype:
Proposed Use:
Sale Type:
Total Lot Size:

Land
Industrial
Commercial
Investment
3.40 AC

No. Lots:

Zoning Description: M-1

APN / Parcel ID: 19133142404

#### 2020 Longfibre Rd, Union Gap, WA 98903



#### Lot 3

**Price: Call for price** 

• 6.99 acre lot (South Parc