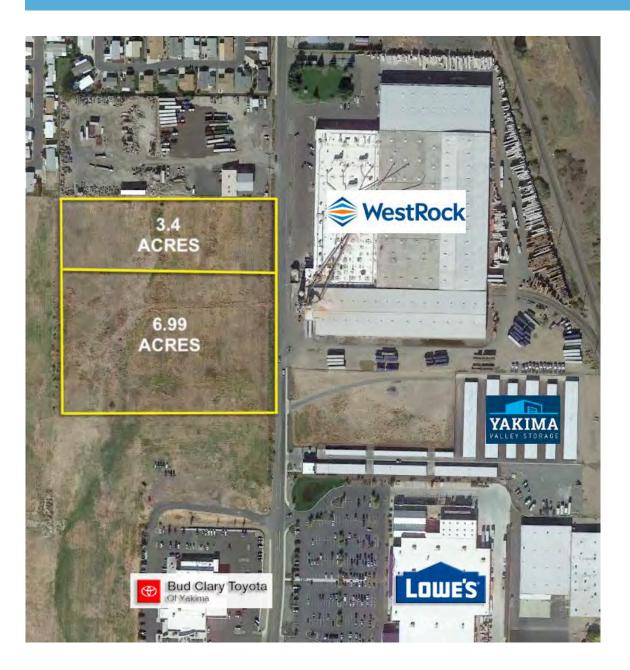

#### Lot 2

Price: Call for price

3.4 acre lot (North Parcel) on Longfibre Road just north of West Valley Mall Boulevard. Nearby businesses include Keystone Paper and Packaging, Bud Clary Toyota of Yakima, Lowe's Home Improvement, Costco Wholesale, Winco Foods. Only five minutes away from Valley Mall and the Yakima Air Terminal! One additional adjacent pads is available (both totaling 10.4 acres). Price: Call for price

#### Lot 3

**Price: Call for price** 

• 6.99 acre lot (South Parcel) on Longfibre Road just north of West Valley Mall Boulevard. Nearby businesses include Keystone Paper and Packaging, Bud Clary Toyota of Yakima, Lowe's Home Improvement, Costco Wholesale, Winco Foods. Only five minutes away from Valley Mall and the Yakima Air Terminal! One additional adjacent pads is available (both totaling 10.4 acres). Price: Call for price