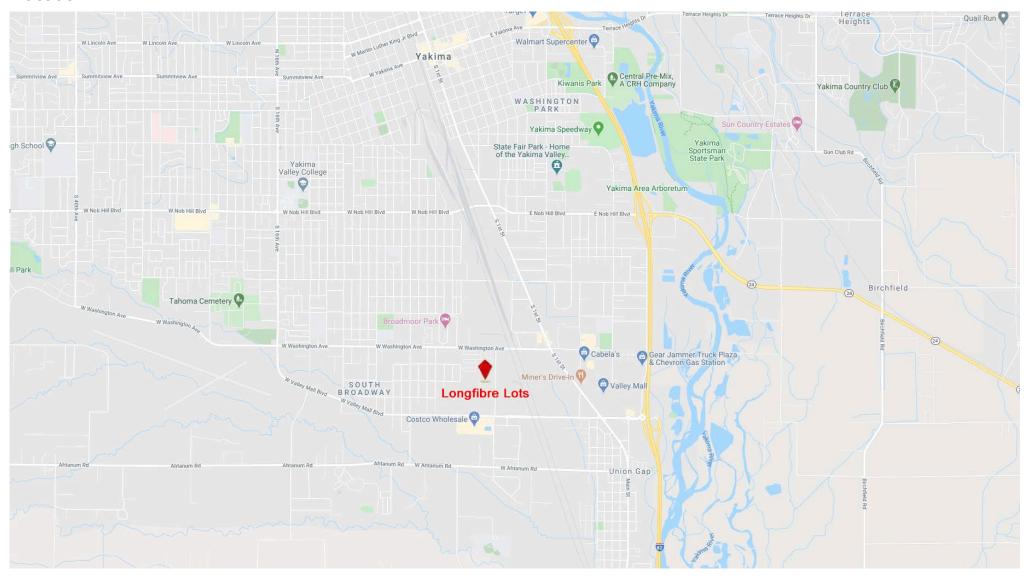

# **Longfibre Lots**

2018-2020 Longfibre Rd, Union Gap, WA 98903

Fantastic Development Opportunity!

Land available in the Commercial/Retail hub of South Yakima / Union Gap!

### Location