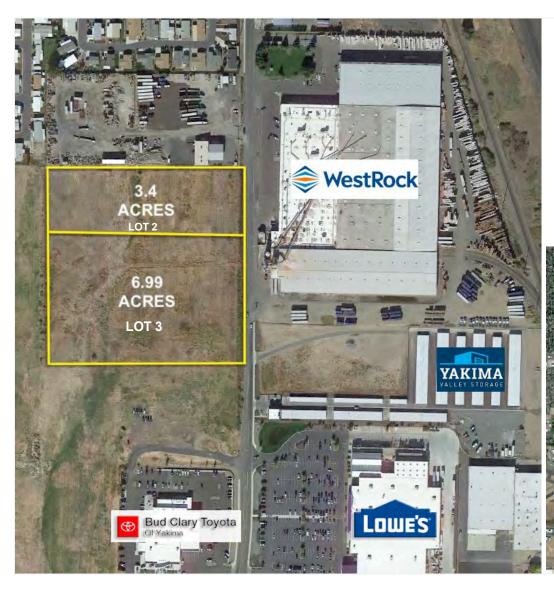

#### Lot 2

Price: Call for price

3.4 acre lot (North Parcel) on Longfibre Road just north of West Valley Mall Boulevard. Nearby businesses include Keystone Paper and Packaging, Bud Clary Toyota of Yakima, Lowe's Home Improvement, Costco Wholesale, Winco Foods. Only five minutes away from Valley Mall and the Yakima Air Terminal! One additional adjacent pads is available (both totaling 10.4 acres). Price: Call for price

#### Lot 3

**Price: Call for price** 

• 6.99 acre lot (South Parcel) on Longfibre Road just north of West Valley Mall Boulevard. Nearby businesses include Keystone Paper and Packaging, Bud Clary Toyota of Yakima, Lowe's Home Improvement, Costco Wholesale, Winco Foods. Only five minutes away from Valley Mall and the Yakima Air Terminal! One additional adjacent pads is available (both totaling 10.4 acres). Price: Call for price